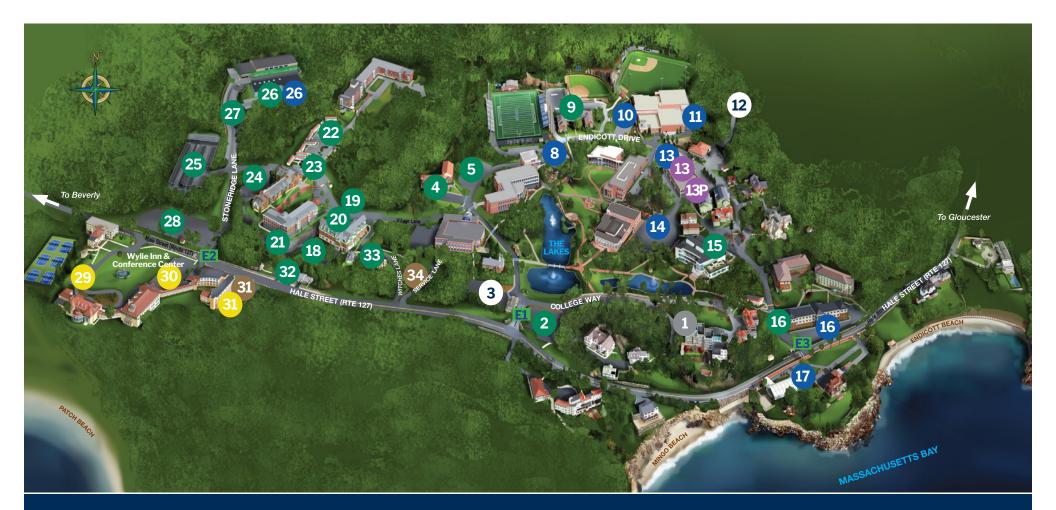

# **Endicott College Campus Parking**

## Resident Student (GREEN Lots)

- 2 Hawthorne
- 4 Front Kennedy
- 5 Side Kennedy
- 9 Rear Williston
- 12 North Lot
- **15** Manninen Center for the Arts
- 16 Strip below Trexler Hall
- 18 Rear Bayview
- **19** Across from Bayview
- 20 Front of Bayview
- 21 Marblehead Quad
- 22 Village & Standish
- 23 Village Road
- 24 Rear Stoneridge
- 25 Solar Lot
- 26 Center for Nursing (Green spaces ONLY)

## 27 Stoneridge Lane

- 28 South Lot
- 32 Farmhouse & Ledge
- 33 Cliff & Essex House

#### **Resident Student (LAVENDER Lots)**

- **13** Ground level of the garage
- 13P Outside perimeter of the garage Any Green Lot

#### Faculty, Staff, & Commuter (BLUE Lots)

- 8 Wax Center
- 10 Post Center Front
- 11 Post Center Rear
- **13** Levels 2, 3, 4, & 5 of the parking garage (NO PARKING underneath the garage)
- 14 Halle Library

- **16** Frates Hall, Main Lot only (NO PARKING along strip below Trexler Hall)
- 17 Misselwood Estate
- 26 Center for Nursing (Blue spaces ONLY)

#### Commuter Students (RED Decals)

Allowed to park in any Green or Blue lot.

#### Sodexo (BROWN Lots)

- 31 The Inn
- 34 Service Lane

# Wylie Center Staff (YELLOW Lots)

- 29 Tupper Manor
- 30 Front of the Inn
- 31 The Inn

# President's Council (SILVER Lots & SILVER Designated Spaces)

1 College Hall

Other spaces on campus marked with a silver decal sign

# General

- 3 Visitor Lot
- **12** General parking for everyone including white decals